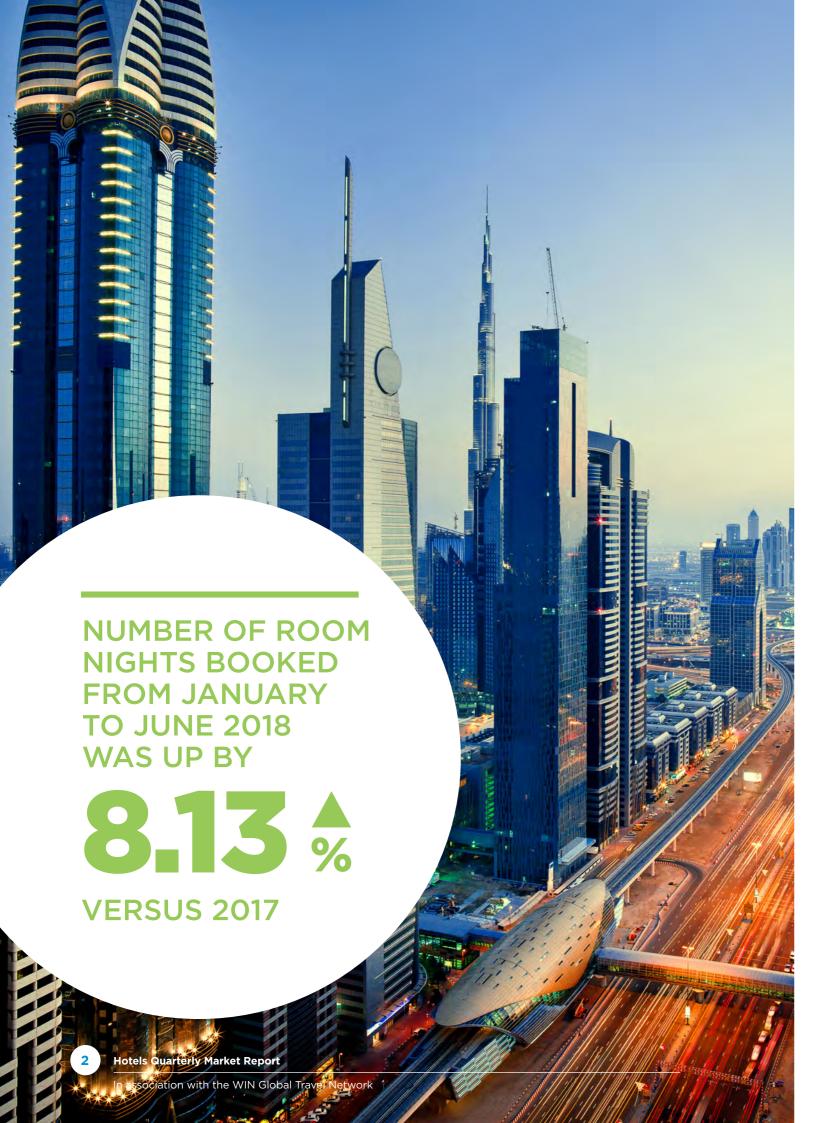

#### **HOTEL MARKET UPDATE**

January to June 2018

The first six months of 2018 have seen a positive performance as we saw our hotel volume grow by over 240,000 room nights at +8.13% versus the first half of 2017. This was led by the UK where we saw an increase of 9.56% in room nights booked, whilst the rest of the world experienced 6.64% growth for the period January to June 2018. Many business destinations are benefiting from record levels of occupancy, and continuing hotel conversion by our member Travel Management Companies (TMCs) indicates that the Small and Medium Enterprise (SME) corporate accounts sector is performing strongly.

The number of bookings in the period January to June 2018 was up by 8.57% versus 2017 and the average length of stay was 1.85 nights per booking. This is marginally down demonstrating a small decrease in room nights per booking i.e. more bookings but staying for shorter periods.